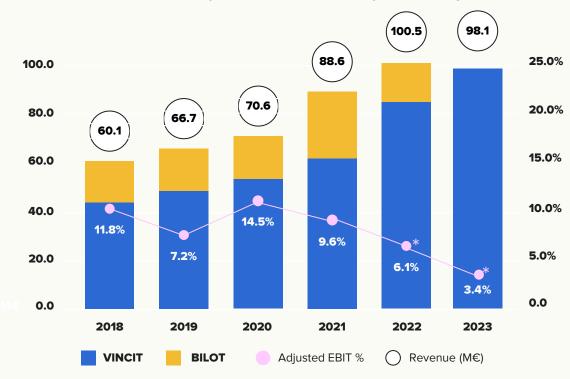

#### Combined pro forma revenue & profitability

\*) 2022 & 2023 Adjusted EBIT before non-recurring items

### OUTLOOK 2024

With a lower headcount than last year, revenue in 2024 is expected to be lower than in 2023, but relative profitability is expected to improve year-on-year.